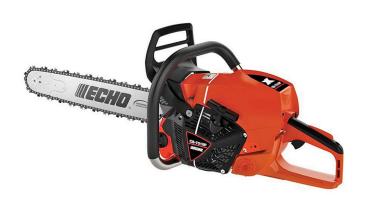

## **Echo CS-7310P Chainsaw 28in 73.5CC Rear Handle**

RECCS7310P-28

A professional rear handle logging chain saw equipped with a high-performance 73.5cc engine with 5.4hp and 28in bar and chain. The ECHO CS-7310P chainsaw has the cutting performance to tackle the toughest jobs with all the professional features commercial arborists and loggers require including one of the best air cleaner systems in the industry. 73.5cc 5.4hp 28n Bar. Rear Handle.

- High Torque High RPM Engine
- G-Force Engine Air Pre-Cleaner for Reduced Filter Maintenance
- Automatic, Adjustable Clutch-Driven Oiler
- Strong Magnesium Starter Housing Disperses Heat
- Translucent Fuel Tank
- 28in Bar
- Decompression Valve for Easier Starter Rope Pulling
- Rear Handle
- Dual Bumper Spikes