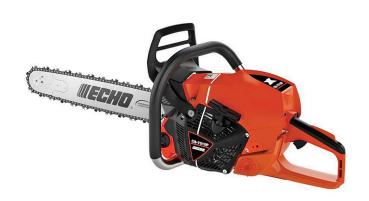

## Echo CS-7310P Chainsaw 24in 73.5CC **Rear Handle**

RECCS7310P-24

#### **Details**

A professional rear handle logging chain saw equipped with a high-performance 73.5cc engine with 5.4hp and 24in bar and chain.. The ECHO CS-7310P chainsaw has the cutting performance to tackle the toughest jobs with all the professional features commercial arborists and loggers require including one of the best air cleaner systems in the industry. 73.5cc 5.4hp 24n Bar. .050 chain. Rear Handle.

- 73.5cc 2-Stroke Engine with 5.4hp
- High Torque High RPM Engine
- G-Force Engine Air Pre-Cleaner for Reduced Filter Maintenance
- Automatic, Adjustable Clutch-Driven Oiler
- Strong Magnesium Starter Housing Disperses Heat
- Translucent Fuel Tank
- Rear Handle
- Decompression Valve for Easier Starter Rope Pulling
- 24n Bar
- Dual Bumper Spikes