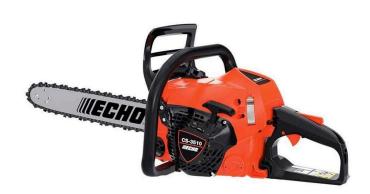

## Echo CS-3510 Chainsaw 16in 34.4CC Rear Handle

## **Details**

The ECHO CS-3510 puts awesome power in your hands. It's ideal for storm clean-up, light firewood cutting, light limb trimming and felling trees up to 28 inches in diameter. It's lighter and has more power for its size bringing greater productivity and less fatigue for the user. 16in Bar and chain. 8.2lbs.

- 34.4cc Commercial Grade Gas Engine
- Lower Weight for Less Fatigue
- 1-30 Starter Reduces Starting Effort by 30%
- 3-Point Spring Vibration Reduction System for Operator Comfort
- Air Injection Air Cleaner Cleans Air and Reduces Maintenance
- Highest Power-to-weight Ratio
- Side Access Chain Tensioner for Quick Chain Adjustments
- Automatic Clutch-Drive Oiler Only Operates When Chain is Moving Reducing Oil Consumption
- Great for Felling Trees, Pruning Lower Branches, cutting Firewood and Storm Cleanup

## **Specifications**

Manufacturer Echo

Manufacturer's CS-3510-16

Model No

Bar Length 16 in

Oiling System Automatic / Adjustable

Clutch-Driven

Starting System i-30