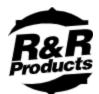

### Large Check Practice Green Flag - 9x12 RPF43106

### Details

Manufactured in our own sewing facility in the USA to insure superior quality, the 9" x 12" practice green flags are available in a rainbow of vibrant colors. Excellent craftsmanship with double lockstitch hems and bar-tacked corners for added strength. The durable 400 denier nylon provides extended life. Sold each, so you can order a set and

#### **Options**

Flag Color

Accent Color

Black Yellow Red White **Royal Blue** Black Yellow Orange Pink Red Navy Blue Maroon Emerald Green Purple