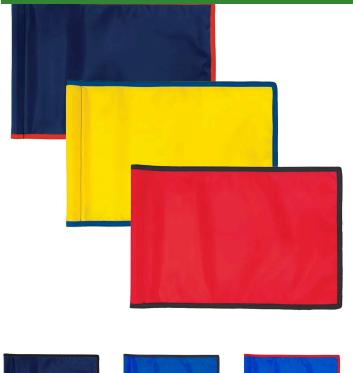

## **Details**

Manufactured in our own sewing facility in the USA to insure superior quality, the 9" x 12" practice green flags are available in a rainbow of vibrant colors. Excellent craftsmanship with double lockstitch hems and bar-tacked corners for added strength. The durable 400 denier nylon provides extended life. Sold each, so you can order a set and spare!

## **Options**

Flag Color

Yellow White

Red

Navy Blue Royal Blue

Accent Color Navy Blue Red

Gold Yellow Black

**Emerald Green** 