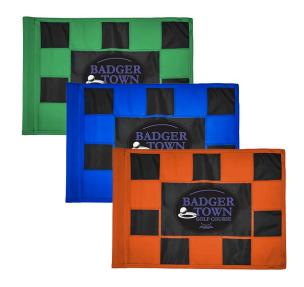

## **Personalized Check Practice Green Flag**

- 6x8

RPF42104

## **Details**

Manufactured in our own sewing facility in the USA to insure superior quality, the 6" x 8" practice green flags are available in a rainbow of vibrant colors. Excellent craftsmanship with double lock-stitch hems and bar-tacked corners for added strength. The durable 400 denier nylon provides extended life. Sold each, so you can order a set and spare!

## **Options**

Flag Color Red Yellow

White Black

Accent Color Black

**Emerald Green** 

Pink

Royal Blue Yellow Orange Red White Navy Blue Maroon Purple

**R&R Products Inc** 