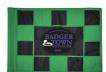

## **Personalized Check Practice Green Flag**

- 6x8

RPF42104

## **Details**

Manufactured in our own sewing facility in the USA to insure superior quality, the 6" x 8" practice green flags are available in a rainbow of vibrant colors. Excellent craftsmanship with double lock-stitch hems and bar-tacked corners for added strength. The durable 400 denier nylon provides extended life. Sold each, so you can order a set and spare!

## **Options**

Flag Color Red Yellow

White Black

Accent Color Black

**Emerald Green** 

Pink

Royal Blue Yellow Orange Red White Navy Blue Maroon Purple

**R&R Products Inc** 