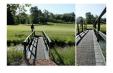

## **Details**

PEM High-Friction, High Traffic matting is designed with an aluminum oxide "grit" material bonded into it to create a skid-resistant surface for high-risk areas. The porous design eliminates standing water and allows for airflow beneath the mat. Ideal for golf courses, pool decks, concessions, bridges, steps underwater and spray parks. UV Resistant. Excellent weatherability (-35 to 180 F). Adhere to concrete, wood, asphalt or steel with screws or silicone adhesive, sold separately. Approximately 3/8" thick.