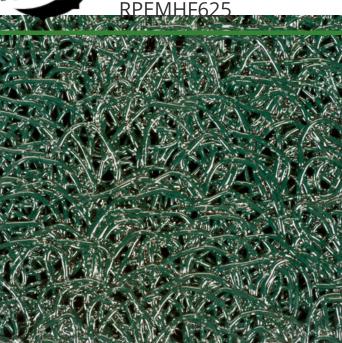

## PEM HF Matting - 6 x 25 Roll

## **Details**

PEM High-Friction, High Traffic matting is designed with an aluminum oxide "grit" material bonded into it to create a skid-resistant surface for high-risk areas. The porous design eliminates standing water and allows for airflow beneath the mat. Ideal for golf courses, pool decks, concessions, bridges, steps underwater and spray parks. UV Resistant. Excellent weatherability (-35 to 180 F). Adhere to concrete, wood, asphalt or steel with screws or silicone adhesive, sold separately. Approximately 3/8" thick.

**Specifications** 

Manufacturer R&R Products

**Options** 

Color Black

Sand Gray Green

Chocolate Brown

Blue

**R&R Products Inc** 3334 E Milber St Tucson, 85714