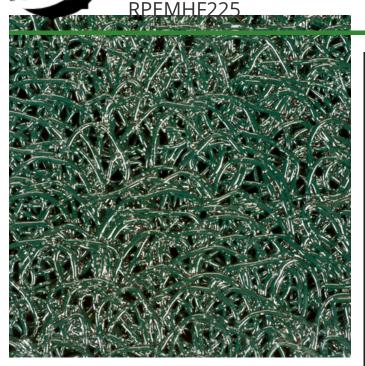

## PEM HF Matting - 2 x 25 Roll

## Details

PEM High-Friction, High Traffic matting is designed with an aluminum oxide "grit" material bonded into it to create a skid-resistant surface for high-risk areas. The porous design eliminates standing water and allows for airflow beneath the mat. Ideal for golf courses, pool decks, concessions, bridges, steps underwater and spray parks. UV Resistant. Excellent weatherability (-35 to 180 F). Adhere to concrete, wood, asphalt or steel with screws or silicone adhesive, sold separately. Approximately 3/8" thick.