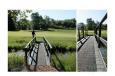

## Details

PEM High-Friction, High Traffic matting is designed with an aluminum oxide "grit" material bonded into it to create a skid-resistant surface for high-risk areas. The porous design eliminates standing water and allows for airflow beneath the mat. Ideal for golf courses, pool decks, concessions, bridges, steps underwater and spray parks. UV Resistant. Excellent weatherability (-35 to 180 F). Adhere to concrete, wood, asphalt or steel with screws or silicone adhesive, sold separately. Approximately 3/8" thick.