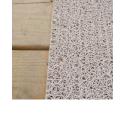

## **Details**

Solve your Softspikes slippage problems! P.E.M. matting provides sure footing and excellent traction, reducing risk of slippage and injury on bridges, steps and walkways. Eliminates golf ball bounce on cart paths and worn pathways. Ideal for beverage areas, tee boxes, clubhouse areas, around greens or fairways. Adhere to concrete, wood, asphalt or steel with silicone or screws. Trims easily with razor knife for custom fitting. Lightweight yet resistant to wind uplift. Water drains through the mat eliminating standing liquids. Moisture evaporates beneath mat reducing algae growth. Cleans easily with sweeping or wash down. UV to resist fading. Weatherability -35F to +180F. Hunter Green or Black. Silicone requirements - 4 tubes/roll for foot traffic, 8 tubes/ roll for cart traffic.

- Improves footing in high traffic areas
- · Water drains through
- Moisture evaporates beneath mat
- Cleans easily
- Adheres to concrete, wood, asphalt or steel
- Weather and UV resistant
- 72" wide x 25 foot roll