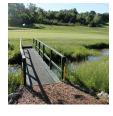

## **Details**

Solve your Softspikes slippage problems! P.E.M. matting provides sure footing and excellent traction, reducing risk of slippage and injury on bridges, steps and walkways. Eliminates golf ball bounce on cart paths and worn pathways. Ideal for beverage areas, tee boxes, clubhouse areas, around greens or fairways. Adhere to concrete, wood, asphalt or steel with silicone or screws. Trims easily with razor knife for custom fitting. Lightweight yet resistant to wind uplift. Water drains through the mat eliminating standing liquids. Moisture evaporates beneath mat reducing algae growth. Cleans easily with sweeping or wash down. UV to resist fading. Weatherability -35F to +180F. Hunter Green or Black. Silicone requirements - 4 tubes/roll for foot traffic, 8 tubes/ roll for cart traffic.

- Improves footing in high traffic areas
- · Water drains through
- Moisture evaporates beneath mat
- Cleans easily
- Adheres to concrete, wood, asphalt or steel
- Weather and UV resistant
- 72" wide x 25 foot roll