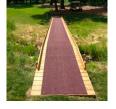

## **Details**

Solve your Softspikes slippage problems! P.E.M. matting provides sure footing and excellent traction, reducing risk of slippage and injury on bridges, steps and walkways. Eliminates golf ball bounce on cart paths and worn pathways. Ideal for beverage areas, tee boxes, clubhouse areas, around greens or fairways. Adhere to concrete, wood, asphalt or steel with silicone or screws. Trims easily with razor knife for custom fitting. Lightweight yet resistant to wind uplift. Water drains through the mat eliminating standing liquids. Moisture evaporates beneath mat reducing algae growth. Cleans easily with sweeping or wash down. UV to resist fading. Weatherability -35F to +180F. Hunter Green or Black. Silicone requirements - 4 tubes/roll for foot traffic, 8 tubes/ roll for cart traffic.

- Improves footing in high traffic areas
- · Water drains through
- Moisture evaporates beneath mat
- Cleans easily
- Adheres to concrete, wood, asphalt or steel
- Weather and UV resistant
- 72" wide x 25 foot roll