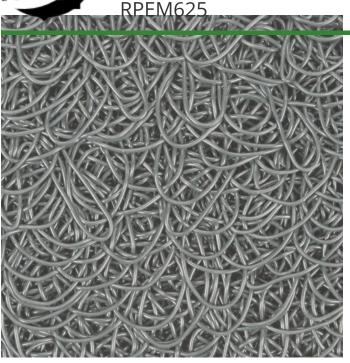

## PEM Matting - 6 x 25 Roll

## **Details**

Solve your Softspikes slippage problems! P.E.M. matting provides sure footing and excellent traction, reducing risk of slippage and injury on bridges, steps and walkways. Eliminates golf ball bounce on cart paths and worn pathways. Ideal for beverage areas, tee boxes, clubhouse areas, around greens or fairways. Adhere to concrete, wood, asphalt or steel with silicone or screws. Trims easily with razor knife for custom fitting. Lightweight yet resistant to wind uplift. Water drains through the mat eliminating standing liquids. Moisture evaporates beneath mat reducing algae growth. Cleans easily with sweeping or wash down. UV to resist fading. Weatherability -35F to +180F. Hunter Green or Black. Silicone requirements - 4 tubes/roll for foot traffic, 8 tubes/ roll for cart traffic.

- Improves footing in high traffic areas
- · Water drains through
- Moisture evaporates beneath mat
- Cleans easily
- Adheres to concrete, wood, asphalt or steel
- Weather and UV resistant
- 72" wide x 25 foot roll