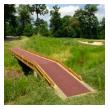

## **Details**

Solve your Softspikes slippage problems! P.E.M. matting provides sure footing and excellent traction, reducing risk of slippage and injury on bridges, steps and walkways. Eliminates golf ball bounce on cart paths and worn pathways. Ideal for beverage areas, tee boxes, clubhouse areas, around greens or fairways. Adhere to concrete, wood, asphalt or steel with silicone or screws. Trims easily with razor knife for custom fitting. Lightweight yet resistant to wind uplift. Water drains through the mat eliminating standing liquids. Moisture evaporates beneath mat reducing algae growth. Cleans easily with sweeping or wash down. UV to resist fading. Weatherability -35F to +180F. Hunter Green or Black. Silicone requirements - 4 tubes/roll for foot traffic, 8 tubes/ roll for cart traffic.

- Improves footing in high traffic areas
- · Water drains through
- Moisture evaporates beneath mat
- Cleans easily
- Adheres to concrete, wood, asphalt or steel
- Weather and UV resistant
- 72" wide x 25 foot roll