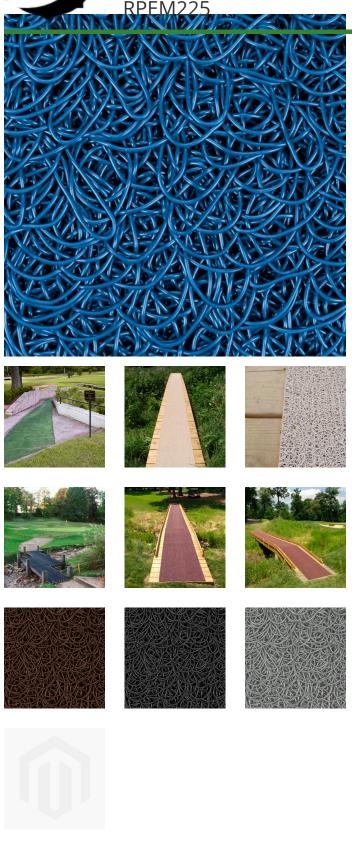

### Details

Solve your Softspikes slippage problems! P.E.M. matting provides sure footing and excellent traction, reducing risk of slippage and injury on bridges, steps and walkways. Eliminates golf ball bounce on cart paths and worn pathways. Ideal for beverage areas, tee boxes, clubhouse areas, around greens or fairways. Adhere to concrete, wood, asphalt or steel with silicone or screws. Trims easily with razor knife for custom fitting. Lightweight yet resistant to wind uplift. Water drains through the mat eliminating standing liquids. Moisture evaporates beneath mat reducing algae growth. Cleans easily with sweeping or wash down. UV to resist fading. Weatherability -35F to +180F. Hunter Green or Black. Silicone requirements - 4 tubes/roll for foot traffic, 8 tubes/ roll for cart traffic.

- Improves footing in high traffic areas
- Water drains through
- Moisture evaporates beneath mat
- Cleans easily
- Adheres to concrete, wood, asphalt or steel
- Weather and UV resistant
- 24" wide x 25 foot roll

### Options

Color

Green Chocolate Brown Blue Sand Gray