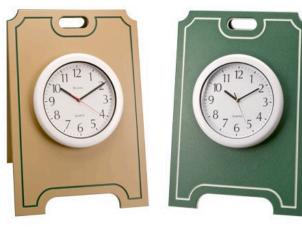

## **Details**

Keep play "on time". Attractive, maintenance-free laminated plastic A-frame sign with premium Bulova indoor/outdoor weatherproof clock. Large 13-1/4" diameter clock has easy to read black raised numerals with second hand. Sign available in green w/white or tan w/green. 18" X 26".

- Weatherproof clock
- Dependable Bulova works
- Maintenance-free A-frame sign
- Green w/ White or Tan w/ Green
- 13-1/4" diameter clock
- Stand with clock 18" x 26"

**Specifications** 

Manufacturer **R&R Products** 

**Options** 

Color Green/White

Tan/Green

**R&R Products Inc.** 

3334 E Milber St Tucson, 85714 800-528-3446

https://www.rrproducts.com/