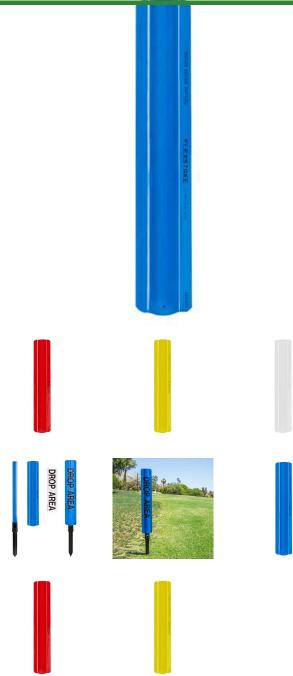

## Details

Turn your 17.5" Flexible Stake into a large 3" wide, high-visibility numbered yardage marker, OB marker, or decal message sign. Slip the Kwik Sign sleeve over your existing Flexible Stake and snap in place. May be easily moved or mowed over. Decals sold separately.

- Slips over Flexible Stake for instant signage
- Easy to move or mow over
- Decals available separately
- 3" wide

## Options

Color

White Red Blue Yellow