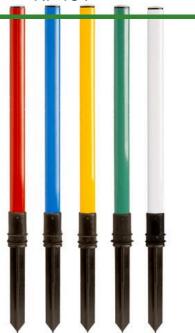

#### **Details**

Flexible mow-over stakes are ideal for distance, hazard and out of bounds areas and never need to be moved when mowing with reel mowers, tractors or golf carts. Bottom anchor is recommended for increased stability and exact height placement. Anchor also allows easy removal and replacement of stake when boundary changes are necessary. A cut section of Anchor Plug Rope serves as a "stopper" to eliminate dirt and debris filling the anchor opening. Extremely durable and practical. Approx. 17.5"

- Never need to be moved for mowing
- Ideal distance, hazard and out of bounds marker
- · Bottom anchor is recommended
- Durable and practical
- Approx 17-1/2" tall

#### **Options**

Color

White Red Green Blue

Yellow

**R&R Products Inc** 

3334 E Milber St Tucson, 85714 800-528-3446

https://www.rrproducts.com/