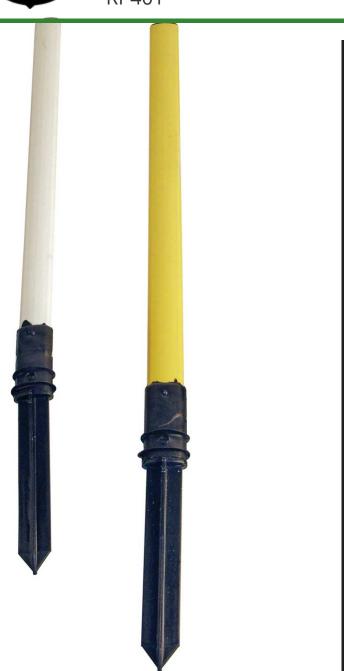

#### **Details**

Flexible mow-over stakes are ideal for distance, hazard and out of bounds areas and never need to be moved when mowing with reel mowers, tractors or golf carts. Bottom anchor is recommended for increased stability and exact height placement. Anchor also allows easy removal and replacement of stake when boundary changes are necessary. A cut section of Anchor Plug Rope serves as a "stopper" to eliminate dirt and debris filling the anchor opening. Extremely durable and practical. Approx. 17.5"

- Never need to be moved for mowing
- Ideal distance, hazard and out of bounds marker
- · Bottom anchor is recommended
- Durable and practical
- Approx 17-1/2" tall

#### **Options**

Color

White Red Green Blue

Yellow

**R&R Products Inc** 

3334 E Milber St Tucson, 85714 800-528-3446

https://www.rrproducts.com/