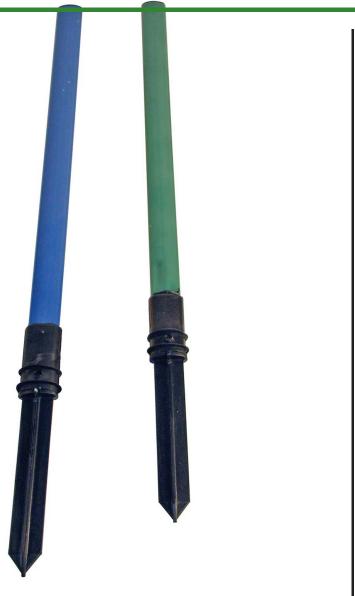

#### **Details**

Flexible mow-over stakes are ideal for distance, hazard and out of bounds areas and never need to be moved when mowing with reel mowers, tractors or golf carts. Bottom anchor is recommended for increased stability and exact height placement. Anchor also allows easy removal and replacement of stake when boundary changes are necessary. A cut section of Anchor Plug Rope serves as a "stopper" to eliminate dirt and debris filling the anchor opening. Extremely durable and practical. Approx. 17.5"

- Never need to be moved for mowing
- Ideal distance, hazard and out of bounds marker
- · Bottom anchor is recommended
- Durable and practical
- Approx 17-1/2" tall

#### **Options**

Color

White Red Green Blue

Yellow

**R&R Products Inc** 

3334 E Milber St Tucson, 85714 800-528-3446

https://www.rrproducts.com/