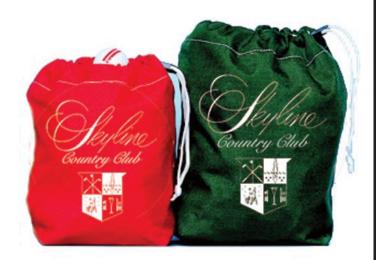

## Personalized Range Ball Canvas Bag,

Large RP3816

## Details

Durable, heavy duty cotton twill bags are extremely popular on the driving range or as gift bags. Constructed with two brass grommets and double drawstring nylon cord to provide for rugged everyday service. Available in Red or Kelly Green. 85-95 Ball Capacity.

- Heavy-duty cotton twill
- Brass grommets & double nylon cord drawstring
- Durable for everyday use
- 95-100 ball capacity
- Call for personalization infor

## Specifications Manufacturer

**R&R** Products

**Options** Color

Red Green