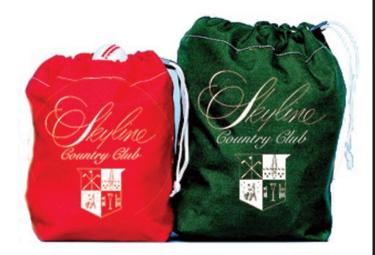

## Personalized Range Ball Canvas Bag, Large

RP3816

Durable, heavy duty cotton twill bags are extremely popular on the driving range or as gift bags. Constructed with two brass grommets and double drawstring nylon cord to provide for rugged everyday service. Available in Red or Kelly Green. 85-95 Ball Capacity.

- Heavy-duty cotton twill
- Brass grommets & double nylon cord drawstring
- Durable for everyday use
- 95-100 ball capacity
- Call for personalization infor

**Specifications** 

Manufacturer R&R Products

**Options** 

Color Green

Red

**R&R Products Inc** 

3334 E Milber St Tucson, 85714 800-528-3446

https://www.rrproducts.com/