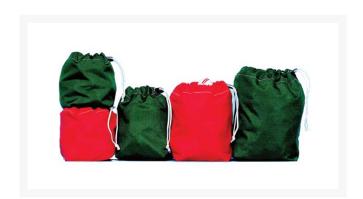

## **Details**

Durable, heavy duty cotton twill bags are extremely popular on the driving range or as gift bags. Constructed with two brass grommets and double drawstring nylon cord to provide for rugged everyday service. Available in Red or Kelly Green. 85-95 Ball Capacity

- Heavy-duty cotton twill
- Brass grommets & double nylon cord drawstring
- Durable for everyday use
- 95-100 ball capacity

## **Options**

Color Green

Red

**R&R Products Inc** 3334 E Milber St Tucson, 85714

800-528-3446

https://www.rrproducts.com/