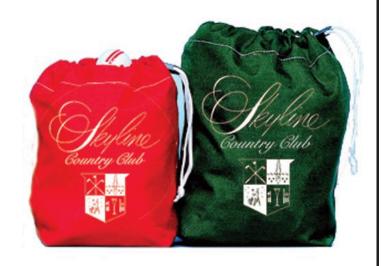

## Personalized Range Ball Canvas Bag, Medium

RP3811

## **Details**

Durable, heavy duty cotton twill bags are extremely popular on the driving range or as gift bags. Constructed with two brass grommets and double drawstring nylon cord to provide for rugged everyday service. Available in Red or Kelly Green. 60-65 Ball Capacity

- Heavy-duty cotton twill
- Brass grommets & double nylon cord drawstring
- Durable for everyday use
- 50-55 ball capacity
- Call for personalization info

## **Options**

Color Red

Green

**R&R Products Inc** 3334 E Milber St Tucson, 85714

800-528-3446

https://www.rrproducts.com/