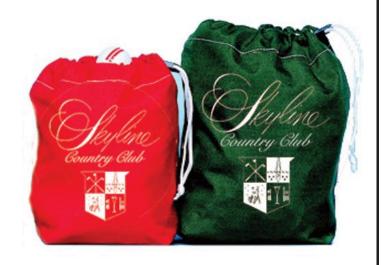

## Personalized Range Ball Canvas Bag, Medium

RP3811

## **Details**

Durable, heavy duty cotton twill bags are extremely popular on the driving range or as gift bags. Constructed with two brass grommets and double drawstring nylon cord to provide for rugged everyday service. Available in Red or Kelly Green. 60-65 Ball Capacity

- Heavy-duty cotton twill
- Brass grommets & double nylon cord drawstring
- Durable for everyday use
- 50-55 ball capacity
- Call for personalization info

## **Options**

Color Green

Red

**R&R Products Inc** 3334 E Milber St Tucson, 85714

800-528-3446 https://www.rrproducts.com/