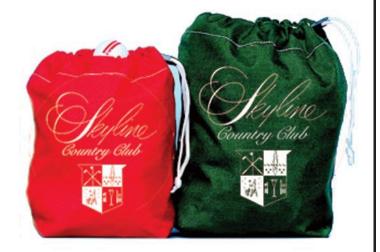

## Personalized Range Ball Canvas Bag, Small

RP3806

## **Details**

Durable, heavy duty cotton twill bags are extremely popular on the driving range or as gift bags. Constructed with two brass grommets and double drawstring nylon cord to provide for rugged everyday service. Available in Red or Kelly Green. 40-45 Ball Capacity

- Heavy-duty cotton twill
- Brass grommets & double nylon cord drawstring
- Durable for everyday use
- 35-40 ball capacity
- Call for personalization info

## **Options**

Color Red

Green

**R&R Products Inc** 3334 E Milber St Tucson, 85714

800-528-3446

https://www.rrproducts.com/