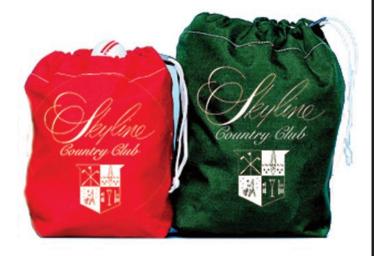

## Personalized Range Ball Canvas Bag, Small

RP3806

## **Details**

Durable, heavy duty cotton twill bags are extremely popular on the driving range or as gift bags. Constructed with two brass grommets and double drawstring nylon cord to provide for rugged everyday service. Available in Red or Kelly Green. 40-45 Ball Capacity

- Heavy-duty cotton twill
- Brass grommets & double nylon cord drawstring
- Durable for everyday use
- 35-40 ball capacity
- Call for personalization info

## **Options**

Color Green

Red

**R&R Products Inc** 3334 E Milber St Tucson, 85714

800-528-3446

https://www.rrproducts.com/