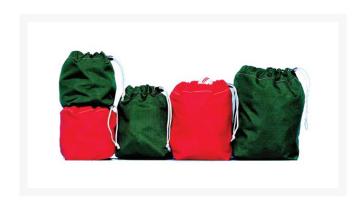

## **Details**

Durable, heavy duty cotton twill bags are extremely popular on the driving range or as gift bags. Constructed with two brass grommets and double drawstring nylon cord to provide for rugged everyday service. Available in Red or Kelly Green. 40-45 ball capacity

- Heavy-duty cotton twill
- Brass grommets & double nylon cord drawstring
- Durable for everyday use
- 35-40 ball capacity

## **Options**

Color Green

Red

**R&R Products Inc** 3334 E Milber St Tucson, 85714

800-528-3446

https://www.rrproducts.com/