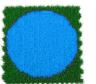

## **Details**

Extremely visible and durable BVD markers are manufactured of brush golf mat material and install in minutes at grass level. Simply cut turf around perimeter with spade. Remove turf, level the ground to correct depth and insert BVD marker into the area. No moving parts, nothing to break and are easily mowed over. If you need to raise or lower them, simply lift up, add or remove soil and put back down. Colorfast fiber resists fading. Available in 1' x 1' squares of solid color or green with color circle. Virtually indestructible. No maintenance.

## **Options**

Color White

Blue

**R&R Products Inc** 3334 E Milber St Tucson, 85714 800-528-3446

https://www.rrproducts.com/