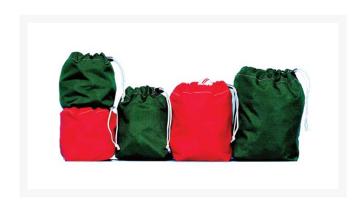

## **Details**

Durable, heavy duty cotton twill bags are extremely popular on the driving range or as gift bags. Constructed with two brass grommets and double drawstring nylon cord to provide for rugged everyday service. Available in Red or Kelly Green. 25-30 Ball Capacity

- Heavy-duty cotton twill
- Brass grommets & double nylon cord drawstring
- Durable for everyday use
- 25-30 ball capacity

## **Options**

Color Green

Red

**R&R Products Inc** 3334 E Milber St Tucson, 85714

800-528-3446

https://www.rrproducts.com/