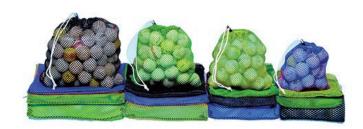

## **Details**

Economy plus durability best describe these lightweight polyester bags. Mesh see-through design allows balls to air dry inside bag. These popular bags feature a single drawstring with plastic cord lock. Available in Kelly Green, Royal Blue or Black. 95-100 Ball Capacity

- Lightweight polyester mesh
- Balls air dry inside bag
- Single drawstring with plastic cord lock
- 95-100 ball capacity

## **Options**

Color

Blue Black

Green

**R&R Products Inc.** 3334 E Milber St Tucson, 85714

800-528-3446

https://www.rrproducts.com/