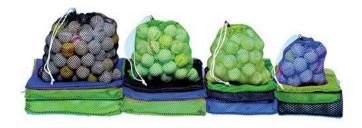

## **Details**

Economy plus durability best describe these lightweight polyester bags. Mesh see-through design allows balls to air dry inside bag. These popular bags feature a single drawstring with plastic cord lock. Available in Kelly Green, Royal Blue or Black. 95-100 Ball Capacity

- Lightweight polyester mesh
- Balls air dry inside bag
- Single drawstring with plastic cord lock
- 95-100 ball capacity

**Specifications** 

Manufacturer R&R Products

**Options** 

Color Black

Blue Green

**R&R Products Inc** 3334 E Milber St Tucson, 85714 800-528-3446