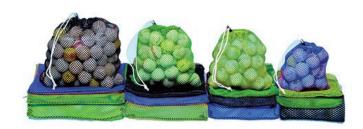

## Range Ball Bag, Medium RP3710

Economy plus durability best describe these lightweight polyester bags. Mesh see-through design allows balls to air dry inside bag. These popular bags feature a single drawstring with plastic cord lock. Available in Kelly Green, Royal Blue or Black. 50-55 Ball Capacity

- Lightweight polyester mesh
- Balls air dry inside bag
- Single drawstring with plastic cord lock
- 50-55 ball capacity

## **Options**

Color Green

Blue Black

**R&R Products Inc** 

3334 E Milber St Tucson, 85714 800-528-3446

https://www.rrproducts.com/