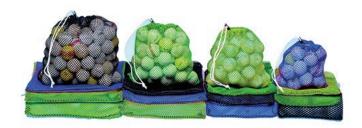

## **Details**

Economy plus durability best describe these lightweight polyester bags. Mesh see-through design allows balls to air dry inside bag. These popular bags feature a single drawstring with plastic cord lock. Available in Kelly Green, Royal Blue or Black. 35-40 Ball Capacity

- Lightweight polyester mesh
- Balls air dry inside bag
- Single drawstring with plastic cord lock
- 35-40 ball capacity

## **Options**

Color Black

Blue Green

**R&R Products Inc** 3334 E Milber St Tucson, 85714

800-528-3446

https://www.rrproducts.com/