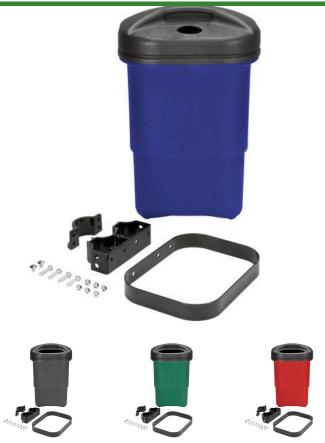

## **Single Trash Container with Post Mount**RP3005

## **Details**

Large, 9 gallon container with solid sides and bottom drain holes in color impregnated, durable polyethylene plastic that won't dent or rust. Snap-on lids availble in three styles: solid (no opening), large for trash, and cans only. Bracket components are extruded aluminum, cast aluminum and formed steel to withstand heavy use. Includes post mounting hardware, one trash container & open trash lid.

## **Options**

Color Red

Green Blue Black

**R&R Products Inc** 3334 E Milber St Tucson, 85714 800-528-3446

https://www.rrproducts.com/