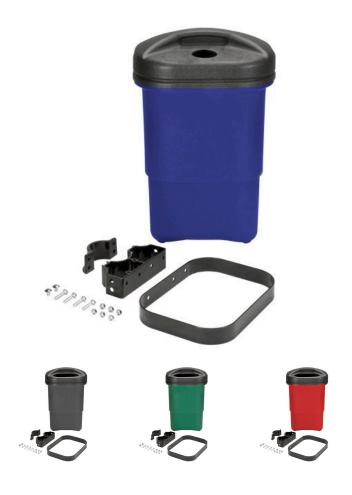

## **Details**

Large, 9 gallon container with solid sides and bottom drain holes in color impregnated, durable polyethylene plastic that won't dent or rust. Snap-on lids availble in three styles: solid (no opening), large for trash, and cans only. Bracket components are extruded aluminum, cast aluminum and formed steel to withstand heavy use. Includes post mounting hardware, one trash container & open trash lid.

## **Options**

Color Black

Blue Green Red

**R&R Products Inc** 3334 E Milber St Tucson, 85714 800-528-3446

https://www.rrproducts.com/