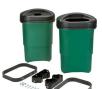

## **Details**

Large, 9 gallon containers with solid sides and bottom drain holes in color impregnated, durable polyethylene plastic that won't dent or rust. Snap-on lids availble in three styles: solid (no opening), large for trash, and cans only. Bracket components are extruded aluminum, cast aluminum and formed steel to withstand heavy use. Includes post mounting hardware, two trash containers & open trash lid and one can lid.

## **Specifications**

Manufacturer R&R Products

**Options** 

Color

Green Black

Red

**R&R Products Inc** 3334 E Milber St Tucson, 85714 800-528-3446

https://www.rrproducts.com/