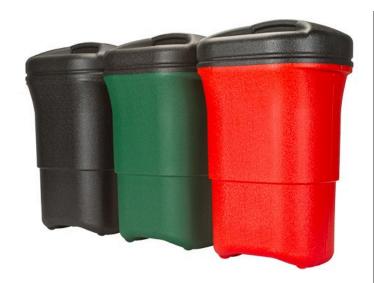

## **Details**

Large, 9 gallon containers with solid sides and bottom drain holes in color impregnated, durable polyethylene plastic that won't dent or rust. Snap-on lids availble in three styles: solid (no opening), large for trash, and cans only. Bracket components are extruded aluminum, cast aluminum and formed steel to withstand heavy use. Includes post mounting hardware, two trash containers & open trash lid and one can lid.

## **Specifications**

Manufacturer R&R Products

**Options** 

Color

Green Black

Red

**R&R Products Inc** 3334 E Milber St Tucson, 85714 800-528-3446

https://www.rrproducts.com/