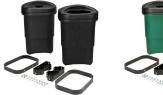

## **Details**

Large, 9 gallon containers with solid sides and bottom drain holes in color impregnated, durable polyethylene plastic that won't dent or rust. Snap-on lids availble in three styles: solid (no opening), large for trash, and cans only. Bracket components are extruded aluminum, cast aluminum and formed steel to withstand heavy use. Includes post mounting hardware, two trash containers & open trash lid and one can lid.