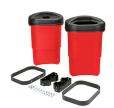

## **Details**

Large, 9 gallon containers with solid sides and bottom drain holes in color impregnated, durable polyethylene plastic that won't dent or rust. Snap-on lids availble in three styles: solid (no opening), large for trash, and cans only. Bracket components are extruded aluminum, cast aluminum and formed steel to withstand heavy use. Includes post mounting hardware, two trash containers & open trash lid and one can lid.

## **Specifications**

Manufacturer R&R Products

**Options** 

Color

Green Black

Red

**R&R Products Inc** 3334 E Milber St Tucson, 85714 800-528-3446

https://www.rrproducts.com/