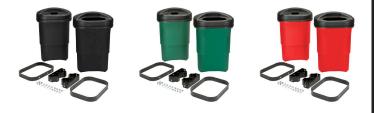

## Details

Large, 9 gallon containers with solid sides and bottom drain holes in color impregnated, durable polyethylene plastic that won't dent or rust. Snap-on lids availble in three styles: solid (no opening), large for trash, and cans only. Bracket components are extruded aluminum, cast aluminum and formed steel to withstand heavy use. Includes post mounting hardware, two trash containers & open trash lid and one can lid.

Specifications Manufacturer

Color

Options

**R&R** Products

Black Green Red