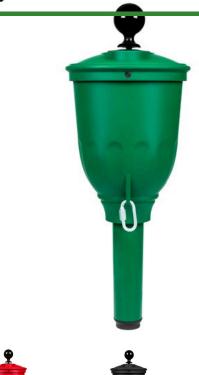

## **Grand Golf Ball Washer**

**RP225** 

**Details** 

The handsome die-cast aluminum body design of our Grand Ball Washer delivers an elegant, championship feel with a durable hard anodizedpowder coated finish. Features include a high performance internal brush for superior cleaning, a clean, logo-free body design, a carabiner hook for towel security and a unique integrated collar for appealing washer to mounting tube transition. Teardrop drain design prevents unsightly residue stains from overflow. The Grand Ball Washer is an asset on any course.

**Specifications** 

Manufacturer **R&R Products** 

**Options** 

Color Forest Green

Black Tan Red

**R&R Products Inc** 

3334 E Milber St Tucson, 85714 800-528-3446

https://www.rrproducts.com/