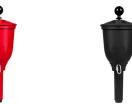

## **Grand Golf Ball Washer**

**RP225** 

**Details** 

The handsome die-cast aluminum body design of our Grand Ball Washer delivers an elegant, championship feel with a durable hard anodizedpowder coated finish. Features include a high performance internal brush for superior cleaning, a clean, logo-free body design, a carabiner hook for towel security and a unique integrated collar for appealing washer to mounting tube transition. Teardrop drain design prevents unsightly residue stains from overflow. The Grand Ball Washer is an asset on any course.

**Specifications** 

Manufacturer **R&R Products** 

**Options** 

Color Forest Green

Black Tan Red

**R&R Products Inc** 

3334 E Milber St Tucson, 85714 800-528-3446

https://www.rrproducts.com/