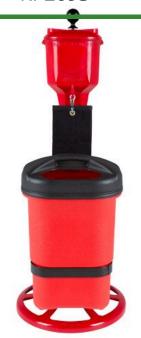

## **Ultimate Ball Washer Kit with Poly Waste Receptacle**

RP2093

#### **Details**

Large, 7 pint capacity stands up to high traffic areas on the course, and the front clean-out plug makes maintenance easy. The cast aluminum body and lid are hard anodized, powder coated and assembled with strong 3/8 inch Teflon-coated set screws that resist corrosion and provide superior grip during installation, plus easy removal. A towel clip is included at the front of the washer for convenience. Towels and decals available separately. Personalize each washer with your course logo! The durable 3" outdoor decals match those available for the R&R Tee and Practice Green Markers.