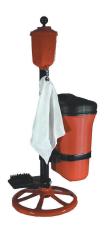

## **Ultimate Ball Washer Kit with Poly Waste Receptacle**

RP2093

#### **Details**

Large, 7 pint capacity stands up to high traffic areas on the course, and the front clean-out plug makes maintenance easy. The cast aluminum body and lid are hard anodized, powder coated and assembled with strong 3/8 inch Teflon-coated set screws that resist corrosion and provide superior grip during installation, plus easy removal. A towel clip is included at the front of the washer for convenience. Towels and decals available separately. Personalize each washer with your course logo! The durable 3" outdoor decals match those available for the R&R Tee and Practice Green Markers.