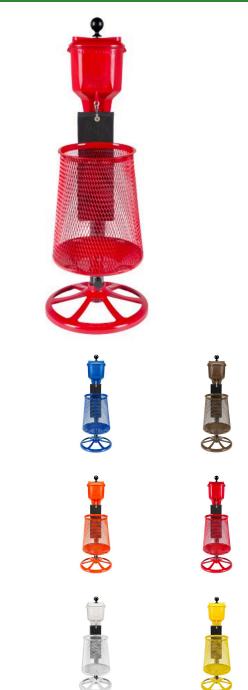

## Ultimate Ball Washer Kit with Steel Mesh Waste Receptacle

RP2091

#### **Details**

Large, 7 pint capacity stands up to high traffic areas on the course, and the front clean-out plug makes maintenance easy. The cast aluminum body and lid are hard anodized, powder coated and assembled with strong 3/8 inch Teflon-coated set screws that resist corrosion and provide superior grip during installation, plus easy removal. A towel clip is included at the front of the washer for convenience. Towels and decals available separately. Personalize each washer with your course logo! The durable 3" outdoor decals match those available for the R&R Tee and Practice Green Markers.

#### **Options**

Color Brown
White
Blue
Tan
Black

Orange Forest Green

Yellow

Red

**Replacement Parts** 

RP209FG Ultimate Ball Washer -

Forest Green