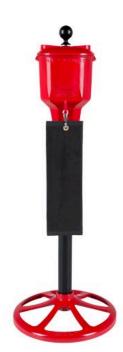

#### **Details**

Large, 7 pint capacity stands up to high traffic areas on the course, and the front clean-out plug makes maintenance easy. The cast aluminum body and lid are hard anodized, powder coated and assembled with strong 3/8 inch Teflon-coated set screws that resist corrosion and provide superior grip during installation, plus easy removal. A towel clip is included at the front of the washer for convenience. Towels and decals available separately. Personalize each washer with your course logo! The durable 3" outdoor decals match those available for the R&R Tee and Practice Green Markers.