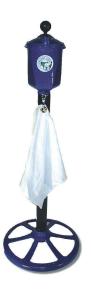

#### **Details**

Large, 7 pint capacity stands up to high traffic areas on the course, and the front clean-out plug makes maintenance easy. The cast aluminum body and lid are hard anodized, powder coated and assembled with strong 3/8 inch Teflon-coated set screws that resist corrosion and provide superior grip during installation, plus easy removal. A towel clip is included at the front of the washer for convenience. Towels and decals available separately. Personalize each washer with your course logo! The durable 3" outdoor decals match those available for the R&R Tee and Practice Green Markers.