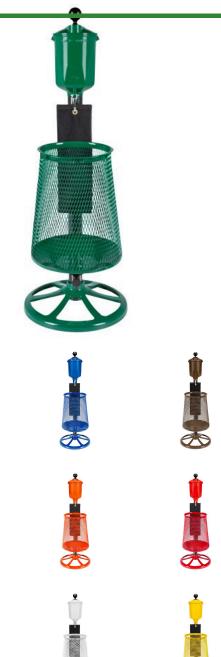

## Pro Ball Washer Kit with Steel Mesh Waste Receptacle

RP2081

- Pro Ball Washer w/ towel clip
- Steel mesh waste receptacle
- Mounting pipe
- Base

### **Options**

Color Brown

White Blue Tan Black Red Orange Forest Green

Yellow

#### **Replacement Parts**

RP208FG Pro Ball Washer -

Forest Green

RP210 Mounting Pipe - 34" RP301FG Steel Trash Container -

Forest Green

RP310FG Portable Base - Forest

**R&R Products Inc** 

3334 E Milber St Tucson, 85714 800-528-3446