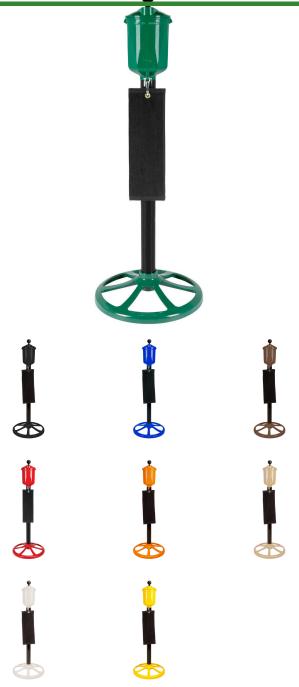

- Pro Ball Washer w/ towel clip
- Mounting pipe
- Base

### Options

Color

Forest Green Yellow Brown White Blue Tan Black Orange Red