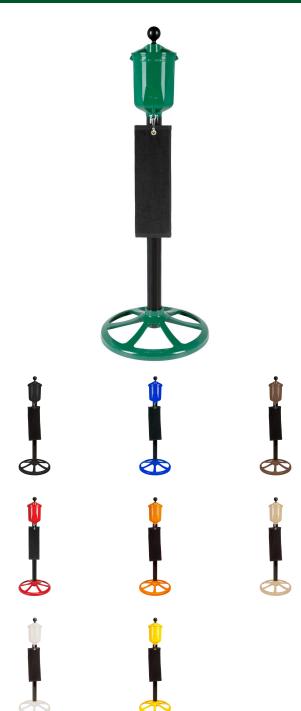

## **Pro Ball Washer Kit** RP2080

#### Details

For your convenience and ease of ordering, we have assembled some of the most popular combinations for you--mix and match to best suit the design of your course. All R&R Washer Kits include ball washer, mounting pipe, and base. Shoe cleaning brush and towels are sold separately.

- Pro Ball Washer w/ towel clip
- Mounting pipe
- Base

### Options

Color

Black Blue Brown Forest Green Orange Red Tan White Yellow