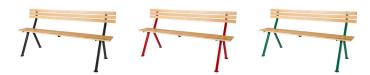

# **Complete Stadium Bench**



RP17600





#### **Details**

Comfortable 6' oak bench finished in marine varnish, set on a sturdy steel frame, offers much-appreciated seating to golfers and spectators alike. Replacement parts available to keep benches in premium condition.

## **Specifications**

Manufacturer R&R Products

### **Options**

Color Black

Forest Green

Red

#### **Replacement Parts**

RP17605 Board - Oak Bench

Back 3/4 x 2 x 66 - 2

Hole

RP17606 Board - Oak Bench

Seat 2/4 x 2 x 66 - 5

Hole

RP17607FG Bench Leg - Green RP17608FG Brace - Seat Support

Green

RP17609 Hardware Kit

## **R&R Products Inc**

3334 E Milber St Tucson, 85714 800-528-3446

https://www.rrproducts.com/