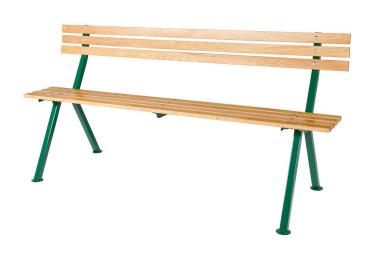

# **Complete Stadium Bench**

RP17600

#### **Details**

Comfortable 6' oak bench finished in marine varnish, set on a sturdy steel frame, offers much-appreciated seating to golfers and spectators alike. Replacement parts available to keep benches in premium condition.