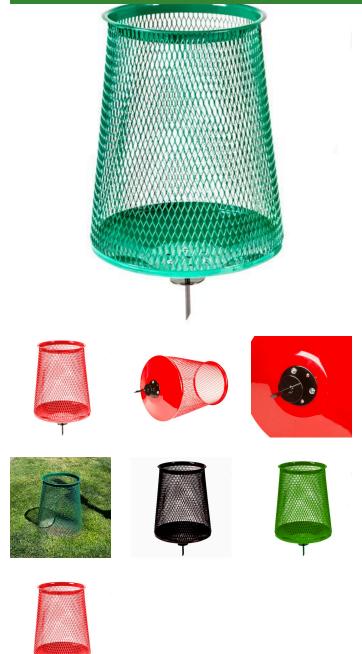

# Tapered Litter Container w/Spike

RP13700

#### **Details**

Keep litter under control with mesh stainless steel litter containers featuring heavy duty carbon steel rims top and bottom with powder-coated finish. See-through design allows crew to determine which containers need to be emptied while allowing air circulation for reduced odor. Tapered-shape design keeps trash inside the container on windy days. Turf Spike design ideal for ball washer console or directly on grass surface. Turf Spike protects grass and allows for easy removal for mowing. 9 gallon capacity.

- Stainless steel mesh with heavy-duty carbon steel rims
- Heavy-duty carbon steel rims top and bottom
- Durable, powder-coated paint finish
- Air circulation reduces odor
- Tapered shaped keeps trash inside
- Spike base
- 9 gallon capacity

#### **Options**

Color

Red Green

Black