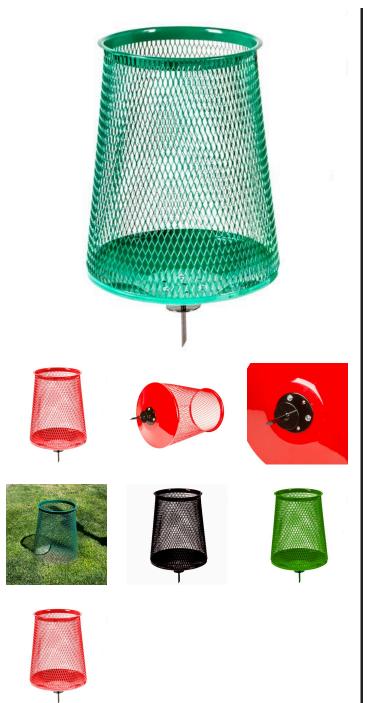

# Tapered Litter Container w/Spike

RP13700

#### **Details**

Keep litter under control with mesh stainless steel litter containers featuring heavy duty carbon steel rims top and bottom with powder-coated finish. See-through design allows crew to determine which containers need to be emptied while allowing air circulation for reduced odor. Tapered-shape design keeps trash inside the container on windy days. Turf Spike design ideal for ball washer console or directly on grass surface. Turf Spike protects grass and allows for easy removal for mowing. 9 gallon capacity.

- Stainless steel mesh with heavy-duty carbon steel rims
- Heavy-duty carbon steel rims top and bottom
- Durable, powder-coated paint finish
- Air circulation reduces odor
- Tapered shaped keeps trash inside
- Spike base
- 9 gallon capacity

## **Options**

Color

Black Green

Red

## **Replacement Parts**

RP13105

Spike - Fits 9 gal

Container

**R&R Products Inc** 

3334 E Milber St Tucson, 85714 800-528-3446

https://www.rrproducts.com/