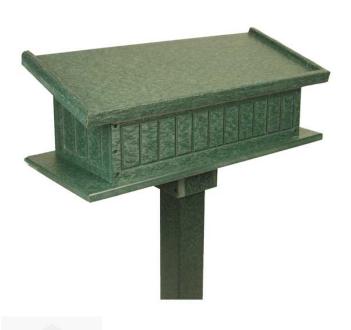

# Starter Podium RP106300

### Details

Record tee off times and speed up play. Made of 100% recycled plastic with engraved slat design. Hinged lid for cabinet storage. Stainless steel screws. Splinter free. 24" long x 10" wide x 6" deep. Recycled plastic permanent post or portable base sold separately. Available in Green, Driftwood, Brown or Black.

- Recycled plastic lumber
- Stainless steel screws
- Permanent or portable installation available
- 24" L x 10" W x 6" D