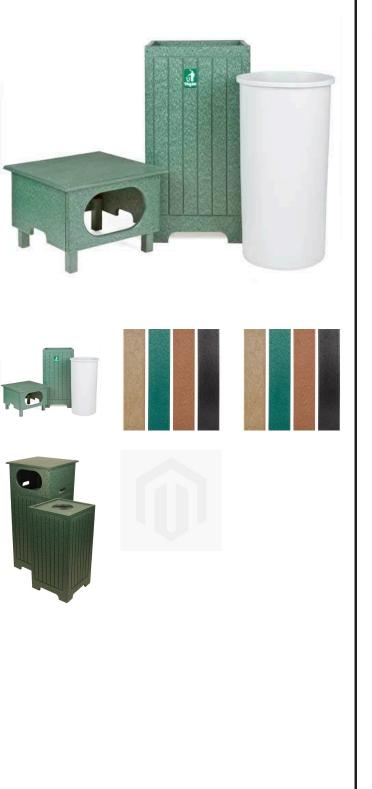

# 22 Gallon Tall Solid Panel Side Access Trash Receptacle

RP106156

### Details

Touch of class! Recycled plastic means no maintenance! This attractive 22 gallon receptacle features the solid wall, engraved slat design with a removable side access top lid. A tall Rubbermaid 22 gallon container is included. Stainless steel screws prevent rust and corrosion. No painting, worry-free. UV molded-in color. Available in Green, Driftwood, Brown or Black.

- Recycled plastic lumber
- Maintenance free
- Stainless steel screws
- 22 gallon Rubbermaid container included
- Removable side access top lid included

#### Options

Color

Brown Black Green

#### **Replacement Parts**

RP106155

RP106157G

Rubbermaid Container - 22 gal Grey- Set/4 Top - 22 gal.Side Access Gr