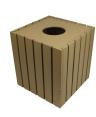

#### **Details**

What a great look! These square trash receptacles made of 1" x 4" recycled plastic slats add prestige to any course. Stainless steel screws for rust prevention with premium construction adds up to a maintenance-free, worry-free product. Rubbermaid trash container with recycled center hole access lid included. Available in 20, 32 or 44 gallon. Green, Driftwood, Brown or Black.

### **Options**

Color Brown

> Driftwood Green