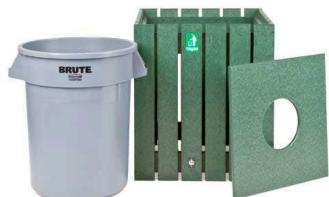

#### **Details**

What a great look! These square trash receptacles made of 1" x 4" recycled plastic slats add prestige to any course. Stainless steel screws for rust prevention with premium construction adds up to a maintenance-free, worry-free product. Rubbermaid trash container with recycled center hole access lid included. Available in 20, 32 or 44 gallon. Green, Driftwood, Brown or Black.

- Recycled plastic lumber
- Stainless steel screws
- Maintenance free
- 32 Gallon Rubbermaid container included
- Center hold lid included

## **Replacement Parts**

Rubbermaid Container RP106131

- 32 gal Grey - Set/6

RP25301G Sign - Trash Green

**R&R Products Inc** 

3334 E Milber St Tucson, 85714 800-528-3446

https://www.rrproducts.com/