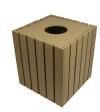

## **20 Gallon Square Slatted Trash Receptacles**RP106120

What a great look! These square trash receptacles made of 1" x 4" recycled plastic slats add prestige to any course. Stainless steel screws for rust prevention with premium construction adds up to a maintenance-free, worry-free product. Rubbermaid trash container with recycled center hole access lid included. Available in 20, 32 or 44 gallon. Green, Driftwood, Brown or Black.

- Maintenance-free
- Stainless steel screws
- 20 gallon Rubbermaid trash container included
- Recycled center-hole access lid included