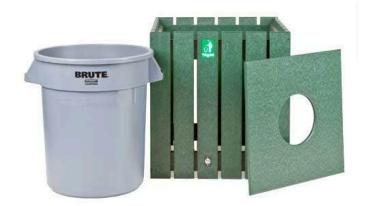

## **20 Gallon Square Slatted Trash Receptacles**RP106120

What a great look! These square trash receptacles made of 1" x 4" recycled plastic slats add prestige to any course. Stainless steel screws for rust prevention with premium construction adds up to a maintenance-free, worry-free product. Rubbermaid trash container with recycled center hole access lid included. Available in 20, 32 or 44 gallon. Green, Driftwood, Brown or Black.

- Maintenance-free
- Stainless steel screws
- 20 gallon Rubbermaid trash container included
- Recycled center-hole access lid included

## **Replacement Parts**

RP106113 Rubbermaid Container

- 20 gal Grey - Set/6

RP25301G Sign - Trash Green

**R&R Products Inc** 

3334 E Milber St Tucson, 85714 800-528-3446

https://www.rrproducts.com/