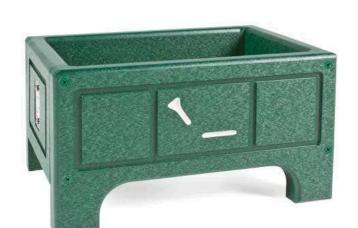

## Recycled Lumber Broken Tee Box RP106082

## **Details**

Encourage golfers to respect the beauty of your landscape by offering a convenient receptacle for their broken tees. This attractive container is designed with screen mesh base so dirt and irrigation pass through. Made of high quality UV stable ABS. Available in Green, Driftwood, Brown or Black.

- Maintenance-free recycled plastic lumber
- Screen mesh base lets dirt and irrigation pass through
- Built to last

**Specifications** 

Manufacturer R&R Products

**Options** 

Color

Green Brown Black

**Replacement Parts** 