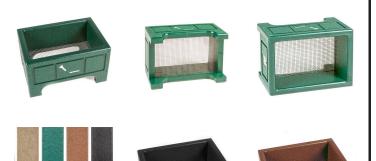

## **Details**

Encourage golfers to respect the beauty of your landscape by offering a convenient receptacle for their broken tees. This attractive container is designed with screen mesh base so dirt and irrigation pass through. Made of high quality UV stable ABS. Available in Green, Driftwood, Brown or Black.

- Maintenance-free recycled plastic lumber
- Screen mesh base lets dirt and irrigation pass through
- Built to last

**Specifications** 

Manufacturer R&R Products

**Options** 

Color

Green Brown Black

**Replacement Parts** 