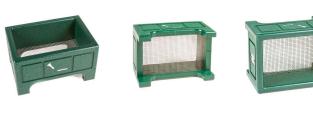

## **Details**

Encourage golfers to respect the beauty of your landscape by offering a convenient receptacle for their broken tees. This attractive container is designed with screen mesh base so dirt and irrigation pass through. Made of high quality UV stable ABS. Available in Green, Driftwood, Brown or Black.

- Maintenance-free recycled plastic lumber
- Screen mesh base lets dirt and irrigation pass through
- Built to last

Manufacturer R&R Products

**Options** 

Color Black Brown

Green

**Replacement Parts** 

RP106083 Screen - Galv Broken