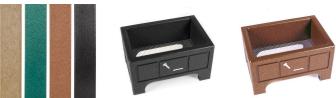

- Maintenance-free recycled plastic lumber
- Screen mesh base lets dirt and irrigation pass through
- Built to last

Manufacturer R&R Products

**Options** 

Color Black Brown

Green

**Replacement Parts** 

RP106083 Screen - Galv Broken