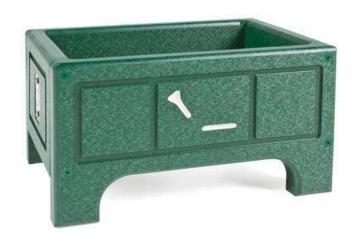

## **Recycled Lumber Broken Tee Box**

## **Details**

Encourage golfers to respect the beauty of your landscape by offering a convenient receptacle for their broken tees. This attractive container is designed with screen mesh base so dirt and irrigation pass through. Made of high quality UV stable ABS. Available in Green, Driftwood, Brown or Black.

- Maintenance-free recycled plastic lumber
- Screen mesh base lets dirt and irrigation pass through
- Built to last

Manufacturer R&R Products

**Options** 

Color Black Brown

Green

**Replacement Parts** 

RP106083 Screen - Galv Broken