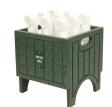

# **Divot Bottle Storage Caddie**

RP106071

#### **Details**

Made of premium solid sheet recycled plastic lumber with slat design, this divot bottle container is the perfect size to accommodate nine 4-1/2" diameter divot bottles. Stainless steel screws prevent rust and corrosion. Legs prevent grass bruising. Pick up and move easily with the slotted hand opening. Available in Green, Driftwood, Brown or Black.

- Recycled plastic lumber in attractive slat design
- Holds 9 bottles
- Stainless steel screws
- Easy to move and place where needed
- Divot filler bottles not included