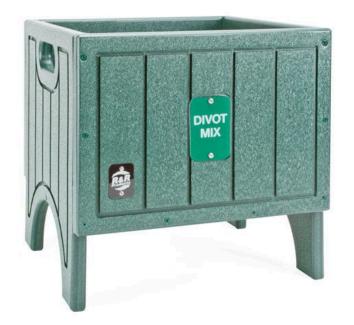

## Details

Made of premium solid sheet recycled plastic lumber with slat design, this divot bottle container is the perfect size to accommodate nine 4-1/2" diameter divot bottles. Stainless steel screws prevent rust and corrosion. Legs prevent grass bruising. Pick up and move easily with the slotted hand opening. Available in Green, Driftwood, Brown or Black.

- Recycled plastic lumber in attractive slat design
- Holds 9 bottles
- Stainless steel screws
- Easy to move and place where needed
- Divot filler bottles not included