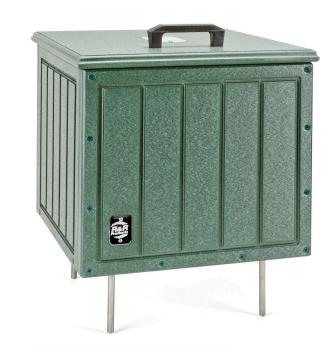

# **7 Gallon Square Divot Mix Container** RP106056

#### Details

Crafted from 100% recycled plastic with stainless steel screws. Moisture resistant construction with hinged lid. Traditional solid wall, engraved slat-look design. Spike stainless steel legs hold up divot box, promoting healthy grass. Sign and scoop included. Available in Green, Driftwood, Brown or Black.

- Maintenance-free recycled plastic lumber
- Moisture-resistant
- Hinged lid
- Sign and scoop included
- Stainless steel spike legs